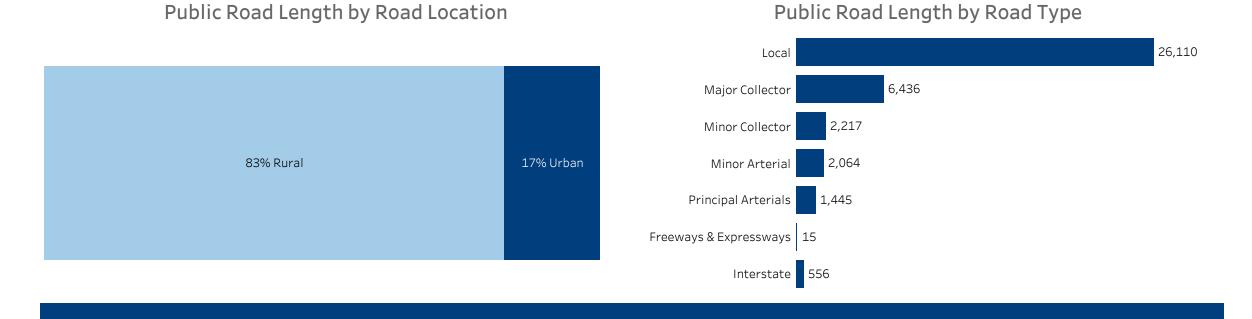

## Public Road Length

## Vehicle Miles Traveled & Public Road Length

| (percent)              |                        |                    |
|------------------------|------------------------|--------------------|
|                        | Vehicle Miles Traveled | Public Road Length |
| Local                  | 9.9%                   | 67.2%              |
| Major Collector        | 18.2%                  | 16.6%              |
| Minor Collector        | • 2.1%                 | • 5.7%             |
| Minor Arterial         | 18.8%                  | • 5.3%             |
| Principal Arterials    | 23.2%                  | • 3.7%             |
| Freeways & Expressways | • 0.4%                 | · 0.0%             |
| Interstate             | 27.5%                  | • 1.4%             |