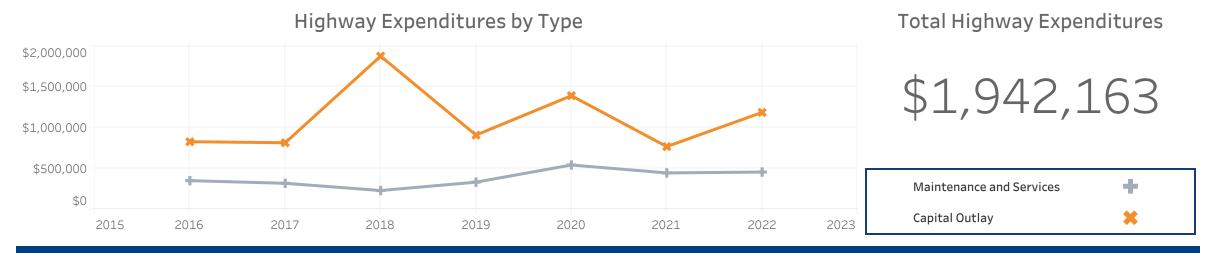

| Vehicle Miles Traveled | Public Road Length |
| Local                  | 9.9%                   | 67.2%              |
| Major Collector        | 18.2%                  | 16.6%              |
| Minor Collector        | • 2.1%                 | • 5.7%             |
| Minor Arterial         | 18.8%                  | • 5.3%             |
| Principal Arterials    | 23.2%                  | • 3.7%             |
| Freeways & Expressways | • 0.4%                 | · 0.0%             |
| Interstate             | 27.5%                  | • 1.4%             |

## **Public Road Lane Miles**

(miles)



**Registered Vehicles** 

(millions)



**Licensed Drivers** 

(millions)



**Vehicle Crash Fatalities** 





**Highway Funding Revenue** 



**Highway Funding Expenditures** 

(thousands)