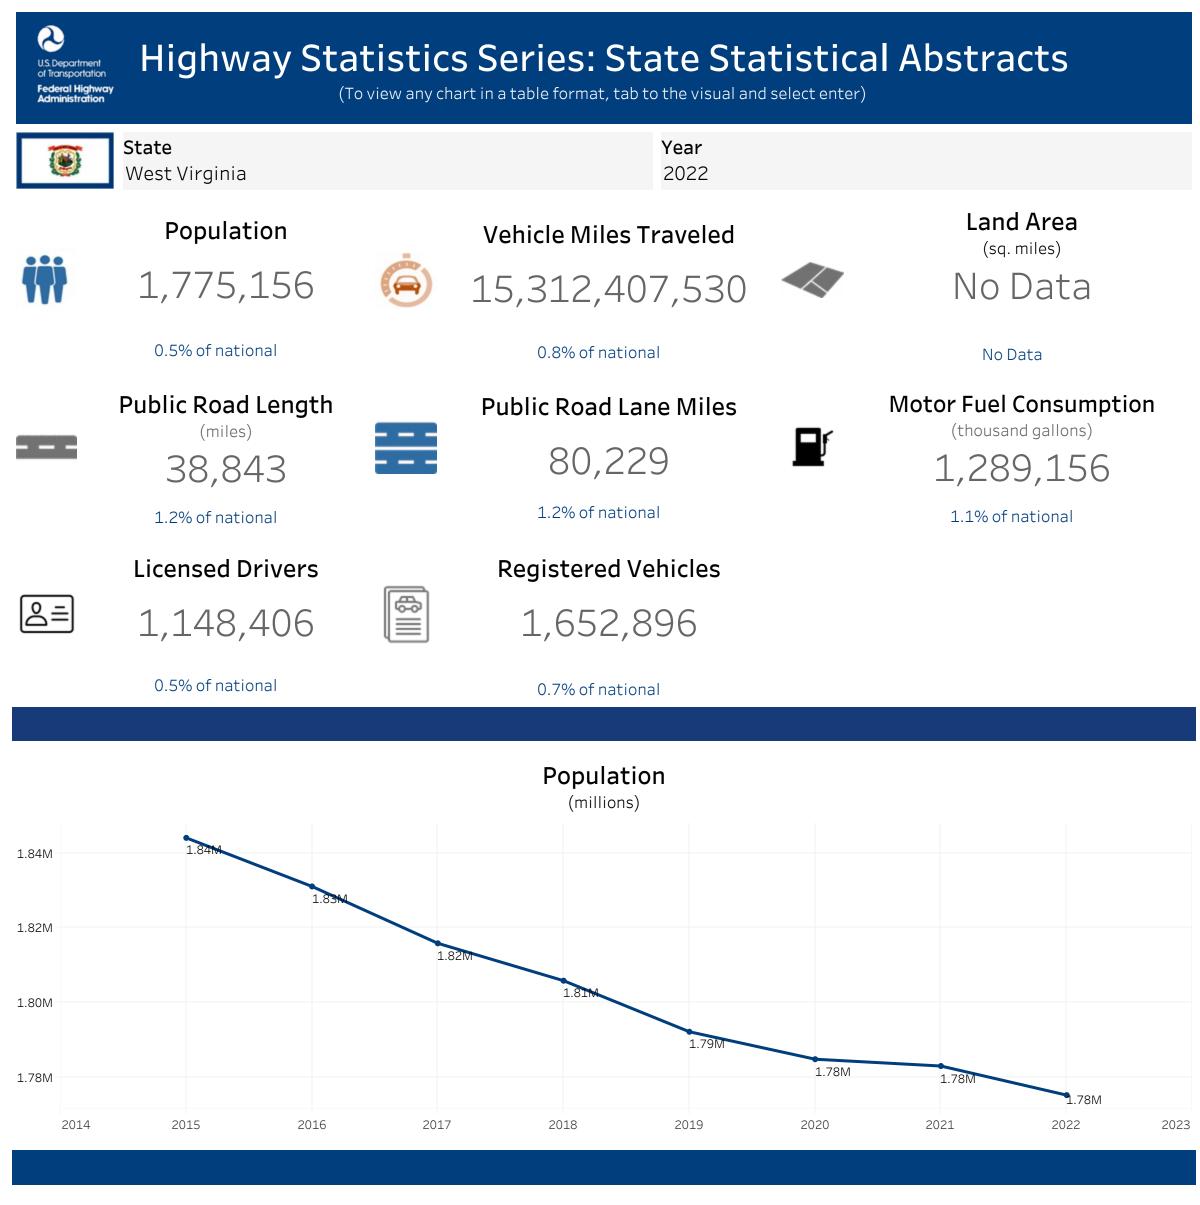

Vehicle Miles Traveled (millions)

Vehicle Miles Traveled by Location



## Public Road Length





## Vehicle Miles Traveled & Public Road Length

| (percent)              |                        |                    |
|------------------------|------------------------|--------------------|
|                        | Vehicle Miles Traveled | Public Road Length |
| Local                  | 9.9%                   | 67.2%              |
| Major Collector        | 18.2%                  | 16.6%              |
| Minor Collector        | • 2.1%                 | • 5.7%             |
| Minor Arterial         | 18.8%                  | • 5.3%             |
| Principal Arterials    | 23.2%                  | • 3.7%             |
| Freeways & Expressways | • 0.4%                 | · 0.0%