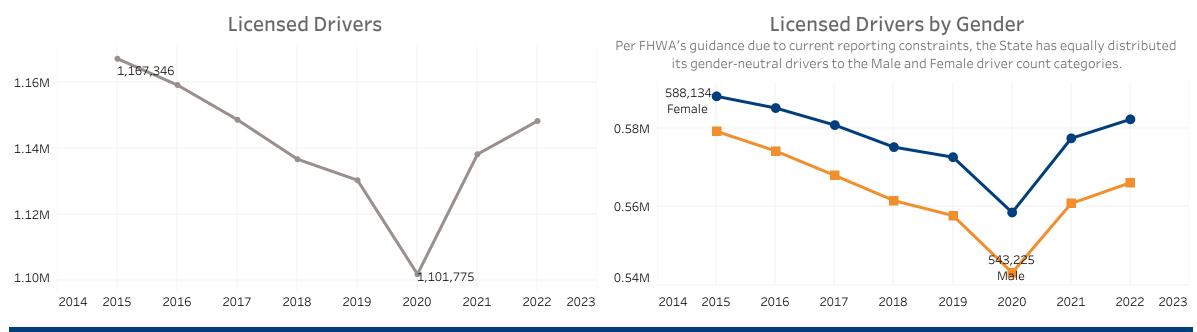

## **Public Road Lane Miles**

(miles)

**Registered Vehicles** 

(millions)

**Licensed Drivers** 

(millions)

**Vehicle Crash Fatalities** 

**Highway Funding Revenue** 