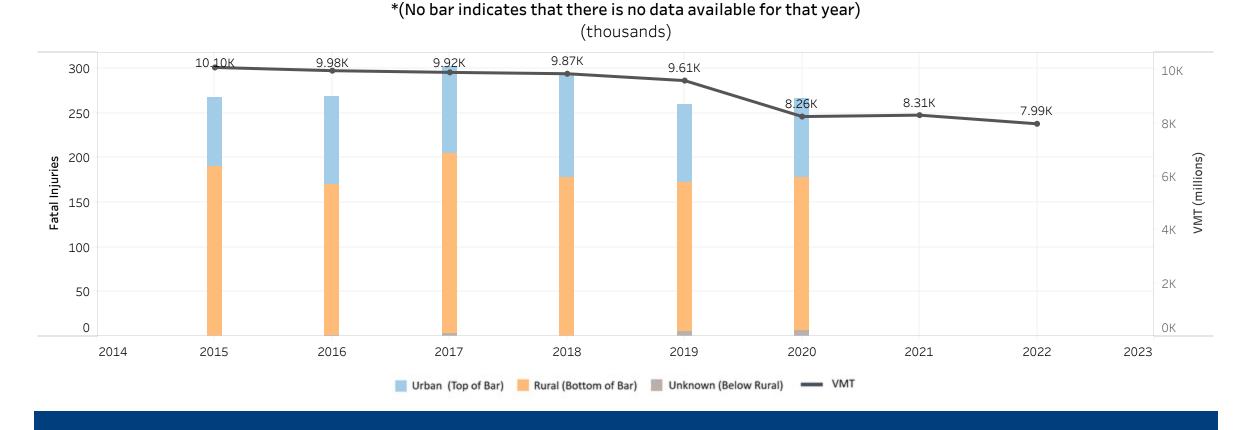

## **Public Road Lane Miles**

(miles)

**Registered Vehicles** 

(millions)

**Licensed Drivers** 

(millions)

**Vehicle Crash Fatalities** 

**Highway Funding Revenue** 