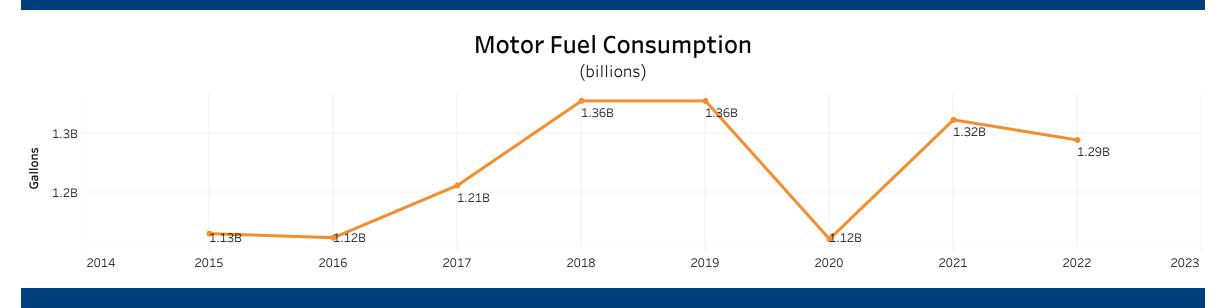

## **Public Road Lane Miles**

(miles)

**Registered Vehicles** 

(millions)

**Licensed Drivers** 

(millions)

**Vehicle Crash Fatalities** 

**Highway Funding Revenue** 