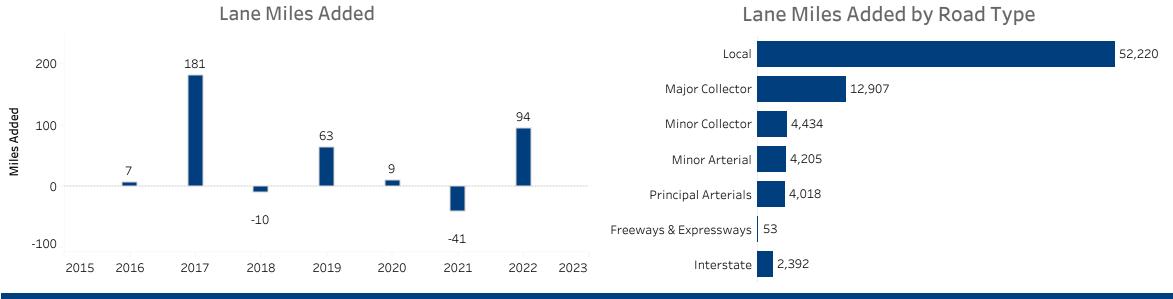

## **Public Road Lane Miles**

(miles)

**Registered Vehicles** 

(millions)

**Licensed Drivers** 

(millions)

**Vehicle Crash Fatalities** 

**Highway Funding Revenue** 