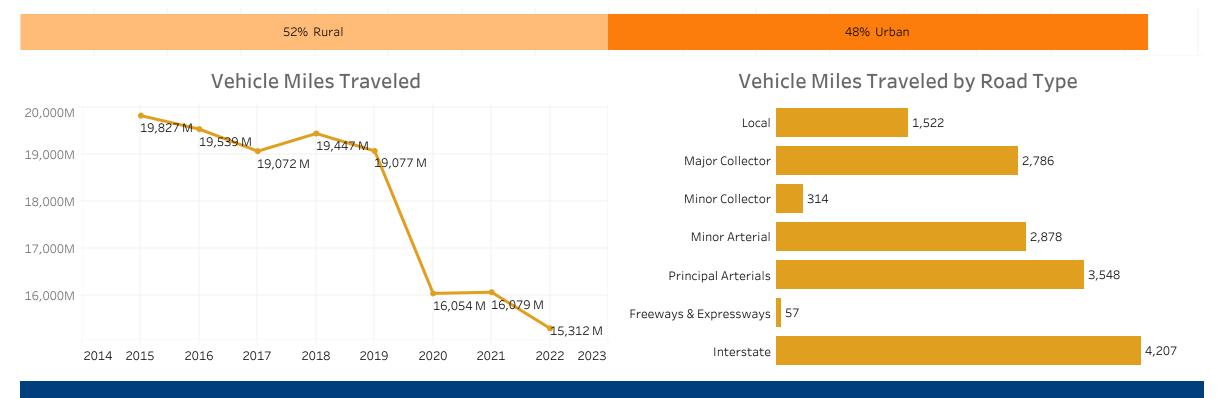

Vehicle Miles Traveled (millions)

Vehicle Miles Traveled by Location

## Vehicle Miles Traveled & Public Road Length

| (percent)              |                        |                    |
|------------------------|------------------------|--------------------|
|                        | Vehicle Miles Traveled | Public Road Length |
| Local                  | 9.9%                   | 67.2%              |
| Major Collector        | 18.2%                  | 16.6%              |
| Minor Collector        | • 2.1%                 | • 5.7%             |
| Minor Arterial         | 18.8%                  | • 5.3%             |
| Principal Arterials    | 23.2%                  | • 3.7%             |
| Freeways & Expressways | • 0.4%                 | · 0.0%             |
| Interstate             | 27.5%                  | • 1.4%             |