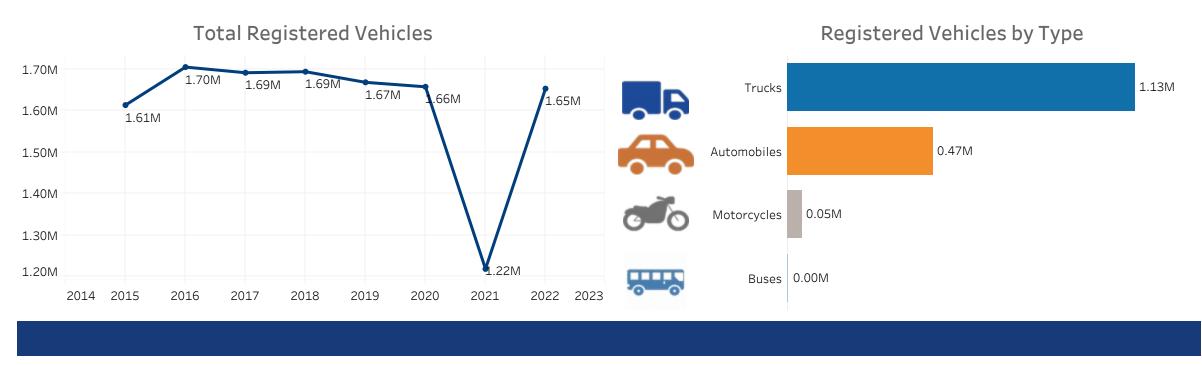

## **Public Road Lane Miles**

(miles)

**Registered Vehicles** 

(millions)

**Licensed Drivers** 

(millions)

**Vehicle Crash Fatalities** 

**Highway Funding Revenue** 